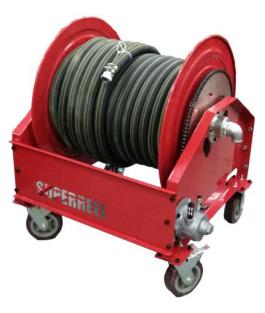

## **OUR CAPABILITIES**

- Ultra-high pressure and high current, the highest pressure of gas and liquid up to 80-100MPA. Taking advantage of the National New Energy Policy, the maximum current of the DC charging reel can reach to 500A.
- Super-long. Spring-driven reels can handle hoses or cables up to 50 meters.
  Motor-driven reels' capacity up to 3000 meters.

## **Superreel®-Industrial Reel**

- Engineering reciprocation. One of the few domestic manufacturers that can produce reciprocating hose reels and multi-line hydraulic reels.
- Smart reels with intelligent functions. Limit, feedback, measurement, remote control, APP control, adaptive control and other functions are used in our reels.
- Hose and cable combined reels. One reel can manage/ transmit media including acousto-optic signals, various gas-liquid media, etc, at the same time.