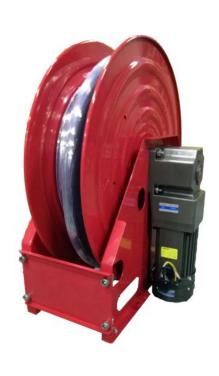

Retractable hose reels are subject to many design options. For example, they can retract hose using the power of a few different possible methods. Manufacturers may help hose reels harness their power through the equipment of air or pneumatic motors, electric motors, hydraulic motors or elastic devices known as internal springs.

Common materials used to fabricate retractable hose reels include aluminum, stainless steel and various grades of steel. The choice of material may be based on very specific or very broad specifications. For instance, medical applications, food processing and pharmaceutical industries require that all hose reels are made from a sanitary grade material like 304L stainless steel.