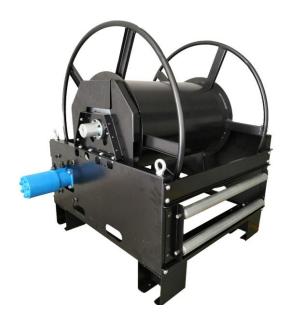

Retractable hose reels are subject to many design options. For example, they can retract hose using the power of a few different possible methods. Manufacturers may help hose reels harness their power through the equipment of air or pneumatic motors, electric motors, hydraulic motors or elastic devices known as internal springs.

## **Superreel®-Industrial Reel**

- Engineering reciprocation. One of the few domestic manufacturers that can produce reciprocating hose reels and multi-line hydraulic reels.
- Smart reels with intelligent functions. Limit, feedback, measurement, remote control, APP control, adaptive control and other functions are used in our reels.
- Hose and cable combined reels. One reel can manage/ transmit media including acousto-optic signals, various gas-liquid media, etc, at the same time.