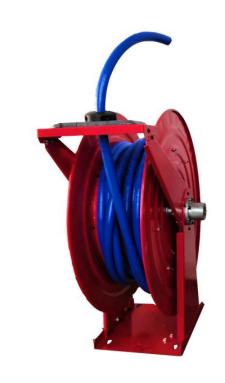

## Retractable hose reel

These Retractable Hose Reels, built with all-steel enclosures and heavy-duty hoses to provide many years of service, are the efficient and sanitary solutions for your oil, air,water, pre-rinse ,construction, agriculture, automotive and transportation, manufacturing and storage.

Retractable hose reels are subject to many design options. For example, they can retract hose using the power of a few different possible methods. Manufacturers may help hose reels harness their power through the equipment of air or pneumatic motors, electric motors, hydraulic motors or elastic devices known as internal springs.

Common materials used to fabricate retractable hose reels include aluminum, stainless steel and various grades of steel. The choice of material may be based on very specific or very broad specifications. For instance, medical applications, food processing and pharmaceutical industries require that all hose reels are made from a sanitary grade material like 304L stainless steel.