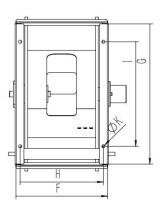

## **DIMENSIONS**

| P/N                                                     | Port&core | HOSE-ID. or CABLE-square |        | '   | Reel inlet   | Hose outlet  | А   | В                             | С   | D   | E   | F   | G   | Н   | ı   | J | ĸ  |  |
|---------------------------------------------------------|-----------|--------------------------|--------|-----|--------------|--------------|-----|-------------------------------|-----|-----|-----|-----|-----|-----|-----|---|----|--|
| ASSH530D0109016008                                      | 1         | 1-1/2"                   | 1.6Mpa | 8m  | BSPT1-1/2".M | BSPT1-1/2".M | 530 | 300                           | 604 | 398 | 530 | 310 | 483 | 282 | 360 | 4 | 11 |  |
| ASSH530D0109016015                                      | 1         | 1-1/2"                   | 1.6Mpa | 15m | BSPT1-1/2".M | BSPT1-1/2".M | 530 | 300                           | 604 | 560 | 530 | 470 | 514 | 436 | 360 | 4 | 11 |  |
| ASSH530D0110016015                                      | 1         | 2"                       | 1.6Mpa | 15m | BSPT2".M     | BSPT2".M     | 530 | 300                           | 604 | 560 | 530 | 470 | 514 | 436 | 360 | 4 | 11 |  |
| Reels finished standard with small bend radius of hose. |           |                          |        |     |              |              |     | Dimensions are in millimeters |     |     |     |     |     |     |     |   |    |  |