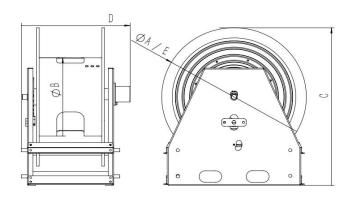

## **DIMENSIONS**

| P/N                                                     | Port&core | HOSE-ID. or CABLE-square |        | '   | Reel inlet   | Hose outlet  | А   | В                             | С   | D   | E   | F   | G   | Н   | ı   | J | ĸ  |  |
|---------------------------------------------------------|-----------|--------------------------|--------|-----|--------------|--------------|-----|-------------------------------|-----|-----|-----|-----|-----|-----|-----|---|----|--|
| ASSH530D0109016008                                      | 1         | 1-1/2"                   | 1.6Mpa | 8m  | BSPT1-1/2".M | BSPT1-1/2".M | 530 | 300                           | 604 | 398 | 530 | 310 | 483 | 282 | 360 | 4 | 11 |  |
| ASSH530D0109016015                                      | 1         | 1-1/2"                   | 1.6Mpa | 15m | BSPT1-1/2".M | BSPT1-1/2".M | 530 | 300                           | 604 | 560 | 530 | 470 | 514 | 436 | 360 | 4 | 11 |  |
| ASSH530D0110016015                                      | 1         | 2"                       | 1.6Mpa | 15m | BSPT2".M     | BSPT2".M     | 530 | 300                           | 604 | 560 | 530 | 470 | 514 | 436 | 360 | 4 | 11 |  |
| Reels finished standard with small bend radius of hose. |           |                          |        |     |              |              |     | Dimensions are in millimeters |     |     |     |     |     |     |     |   |    |  |