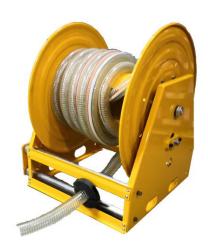

### **FEATURES**

- Dual pedestal, heavy duty. Negative & medium pressure. All-steel construction and a baked-on power cost finish combine.
- Reel drive springs manufactured from high-quality, scaleless blue tempered steel.
- Anti-lockout design: Ratchet prevents lockup when hose is fully extended, eliminating the need to manually release the pawl at the reel.
- Superior performance: Swivel and reel ball bearings reduce torque load on power spring for smooth retraction and durability.
- Corrosion resistant: Sealed bearings prevent contamination and minimize maintenance.
- Easy installation and maintenance: Factory lubricated one-piece power spring cassette make installation safer and maintenance easier.
- Adjustable and Versatile: Guide arm adjust to wall, floor, vehicle, overhead positions.
  Narrow design allows for maximum use of available space.