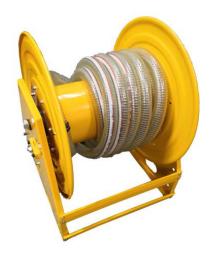

### **FEATURES**

- Dual pedestal, heavy duty. Negative & medium pressure. All-steel construction and a baked-on power cost finish combine.
- Reel drive springs manufactured from high-quality, scaleless blue tempered steel.
- Anti-lockout design: Ratchet prevents lockup when hose is fully extended, eliminating the need to manually release the pawl at the reel.
- Superior performance: Swivel and reel ball bearings reduce torque load on power spring for smooth retraction and durability.
- Corrosion resistant: Sealed bearings prevent contamination and minimize maintenance.
- Easy installation and maintenance: Factory lubricated one-piece power spring cassette make installation safer and maintenance easier.
- Adjustable and Versatile: Guide arm adjust to wall, floor, vehicle, overhead positions.
  Narrow design allows for maximum use of available space.