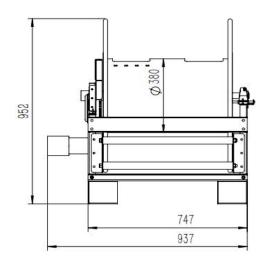

## **DIMENSIONS**

| P/N                | Port&core | HOSE-ID. or CABLE-square |        |     | Reel inlet   | Hose outlet  | A   | В   | ပ   | D   | Ш   | F   | О   | Н   | ı   | ٦ | к  |
|--------------------|-----------|--------------------------|--------|-----|--------------|--------------|-----|-----|-----|-----|-----|-----|-----|-----|-----|---|----|
| AHSH790D0108016060 | 1         | 1-1/4"                   | 1.6Mpa | 60m | BSPT1-1/4".M | BSPT1-1/4".M | 790 | 380 | 952 | 937 | 825 | 747 | 790 | 711 | 735 | 4 | 18 |
| AHSH790D0109016050 | 1         | 1-1/2"                   | 1.6Mpa | 50m | BSPT1-1/2".M | BSPT1-1/2".M | 790 | 380 | 952 | 937 | 825 | 747 | 790 | 711 | 735 | 4 | 18 |

Dimensions are in millimeters

Email: sales@superreel.com