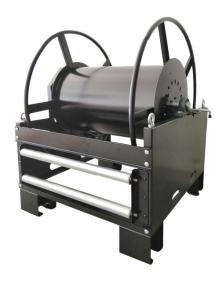

## **Superreel®-Industrial Reel**

#### **AHSH790D SERIES**

### **FEATURES**

- Standard frame and spool assembly are of heavy duty steel construction. Also available in aluminum or stainless steel.
- High pressure. Heavy duty. Full flow shaft and swivel.
- Rugged construction: Steel drum and all bolted construction.
- Dimensional flexibility: Specify height, width and depth dimensions to fit your space requirement.
- Our large frame products range in size from 1"I.D. up to 4" I.D. and we offer special products beyond 4".
- Low maintenance: Dual main bearings never need lubrication.
- Shipped completely assembled, ready to install.