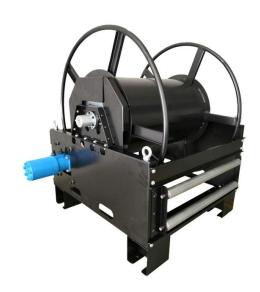

## **Superreel®-Industrial Reel**

#### **AHSH790D SERIES**

### **FEATURES**

- Standard frame and spool assembly are of heavy duty steel construction. Also available in aluminum or stainless steel.
- High pressure. Heavy duty. Full flow shaft and swivel.
- Rugged construction: Steel drum and all bolted construction.
- Dimensional flexibility: Specify height, width and depth dimensions to fit your space requirement.
- Our large frame products range in size from 1"I.D. up to 4" I.D. and we offer special products beyond 4".
- Low maintenance: Dual main bearings never need lubrication.
- Shipped completely assembled, ready to install.