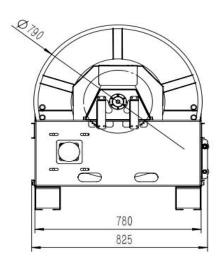

## **DIMENSIONS**

| P/N                | Port&core | HOSE-ID. or CABLE-square |        |     | Reel inlet   | Hose outlet  | A   | В   | ပ   | D   | Ш   | F   | О   | Н   | ı   | ٦ | к  |
|--------------------|-----------|--------------------------|--------|-----|--------------|--------------|-----|-----|-----|-----|-----|-----|-----|-----|-----|---|----|
| AHSH790D0108016060 | 1         | 1-1/4"                   | 1.6Mpa | 60m | BSPT1-1/4".M | BSPT1-1/4".M | 790 | 380 | 952 | 937 | 825 | 747 | 790 | 711 | 735 | 4 | 18 |
| AHSH790D0109016050 | 1         | 1-1/2"                   | 1.6Mpa | 50m | BSPT1-1/2".M | BSPT1-1/2".M | 790 | 380 | 952 | 937 | 825 | 747 | 790 | 711 | 735 | 4 | 18 |

Dimensions are in millimeters

Email: sales@superreel.com